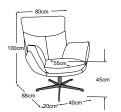

## **Types**

Prima armchair (with star foot)

Item number: D133100

Prima armchair (with cross foot)

Item number: D133100

Prima armchair (with 4-foot-frame)

Item number: D133100

Prima armchair (with plate foot)

Item number: D133100

Prima stool (with star foot)

Item number: D133800

Prima stool (with cross foot)

Item number: D133800

Prima stool (with 4-foot-frame)

Item number: D133800

#### Metal foot available in:

Star foot

B: black mat

C: chrome

S: black mat

M: chrome

X: black mat

Q: black mat