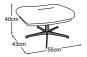

Item number: D133100

Prima stool (with star foot)

Item number: D133800

Prima stool (with cross foot)

Item number: D133800

Prima stool (with 4-foot-frame)

Item number: D133800