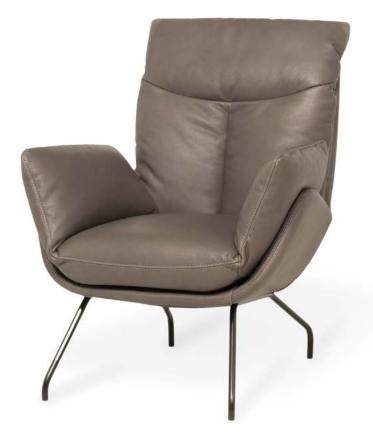

# Prima

Stylish design meets the highest quality workmanship: while the discreetly raised armrests set elegant accents, the high-quality upholstery ensures first-class seating comfort. With its clear lines and timeless aesthetics, Prima blends harmoniously into any ambience.

Model: Prima armchair with 4-foot-frame Cover: Leather Soul M4803 Stone