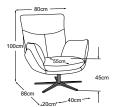

## **Types**

Prima armchair (with star foot)

Item number: D133100

Prima armchair (with cross foot)

Item number: D133100

Prima armchair (with 4-foot-frame)

Item number: D133100

Prima armchair (with plate foot)

Item number: D133100

Prima stool (with star foot)

Item number: D133800

Prima stool (with cross foot)

Item number: D133800

Prima stool (with 4-foot-frame)

Item number: D133800

#### Metal foot available in:

Star foot

B: black mat

C: chrome

S: black mat

M: chrome

X: black mat

Q: black mat