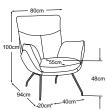

## **Types**

Prima armchair (with star foot)

Item number: D133100

Prima armchair (with cross foot)

Item number: D133100

Prima armchair (with 4-foot-frame)

Item number: D133100

Prima armchair (with plate foot)

Item number: D133100

Prima stool (with star foot)

Item number: D133800

Prima stool (with cross foot)

Item number: D133800

Prima stool (with 4-foot-frame)

Item number: D133800

#### Metal foot available in:

Star foot

B: black mat

C: chrome

S: black mat

M: chrome

X: black mat

Q: black mat