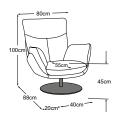

## **Types**

Prima armchair (with star foot)

Item number: D133100

Prima armchair (with cross foot)

Item number: D133100

Prima armchair (with 4-foot-frame)

Item number: D133100

Prima armchair (with plate foot)