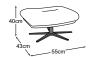

Item number: D133100

Prima stool (with star foot)

Item number: D133800

Prima stool (with cross foot)

Item number: D133800

Prima stool (with 4-foot-frame)

Item number: D133800