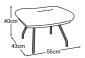

Item number: D133100

Prima stool (with star foot)

Item number: D133800

Prima stool (with cross foot)

Item number: D133800

Prima stool (with 4-foot-frame)

Item number: D133800