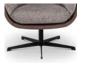

# Prima

Stylish design meets the highest quality workmanship: while the discreetly raised armrests set elegant accents, the high-quality upholstery ensures first-class seating comfort. With its clear lines and timeless aesthetics, Prima blends harmoniously into any ambience.

Model: Prima armchair with 4-foot-frame Cover: Leather Soul M4803 Stone