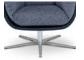

## **Types**

Prima armchair (with star foot)

Item number: D133100

Prima armchair (with cross foot)

Item number: D133100

Prima armchair (with 4-foot-frame)

Item number: D133100

Prima armchair (with plate foot)

Item number: D133100

Prima stool (with star foot)

Item number: D133800

Prima stool (with cross foot)

Item number: D133800

Prima stool (with 4-foot-frame)

Item number: D133800