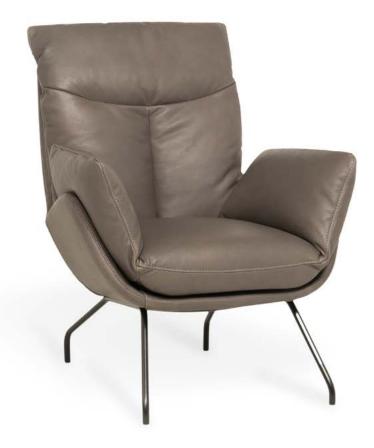

# Prima

Stylish design meets the highest quality workmanship: while the discreetly raised armrests set elegant accents, the high-quality upholstery ensures first-class seating comfort. With its clear lines and timeless aesthetics, Prima blends harmoniously into any ambience.

Model: Prima armchair with 4-foot-frame Cover: Leather Soul M4803 Stone

# Details

Model: Prima armchair with 4-foot-frame Cover: Leather Soul M4803 Stone