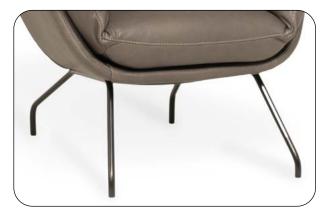

## **Types**

Prima armchair (with star foot)

Item number: D133100

Prima armchair (with cross foot)

Item number: D133100

Prima armchair (with 4-foot-frame)

Item number: D133100

Prima armchair (with plate foot)

Item number: D133100

Prima stool (with star foot)

Item number: D133800

Prima stool (with cross foot)

Item number: D133800

Prima stool (with 4-foot-frame)

Item number: D133800

#### Metal foot available in:

Star foot

B: black mat

C: chrome

S: black mat

M: chrome

X: black mat

Q: black mat