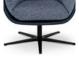

## **Types**

Prima armchair (with star foot)

Item number: D133100

Prima armchair (with cross foot)

Item number: D133100

Prima armchair (with 4-foot-frame)

Item number: D133100

Prima armchair (with plate foot)

Item number: D133100

Prima stool (with star foot)

Item number: D133800

Prima stool (with cross foot)

Item number: D133800

Prima stool (with 4-foot-frame)

Item number: D133800