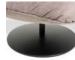

## **Types**

Prima armchair (with star foot)

Item number: D133100

Prima armchair (with cross foot)

Item number: D133100

Prima armchair (with 4-foot-frame)

Item number: D133100

Prima armchair (with plate foot)

#### Metal foot available in:

Star foot

B: black mat

C: chrome

S: black mat

M: chrome

X: black mat

Q: black mat