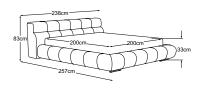

### **Types**

Temple upholstered bed 160x200

Item number: B800160

Temple upholstered bed 180x200

Item number: B800180

Temple upholstered bed 200x200

Item number: B800200

Foot available in:

B: black mat

C: chrome

Please specify foot variant on order.