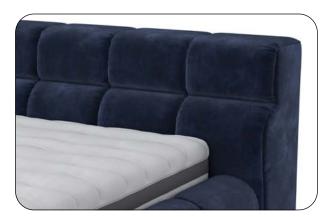

## Details

Model: Temple upholstered bed Cover: Fabric Bellezza Z036 Navy

cosy.