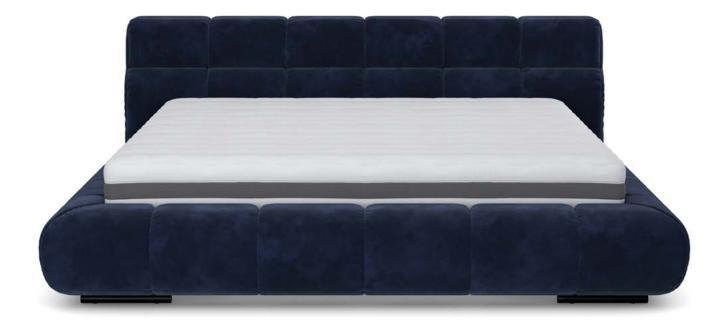

# Temple

A temple of cosiness. The Temple's alluring character is inspired by both the Chesterfield and Capitonné styles and is influenced by the 60s and 70s.

Model: Temple upholstered bed Cover: Fabric Bellezza Z036 Navy

## Details

Model: Temple upholstered bed Cover: Fabric Bellezza Z036 Navy

cosy.