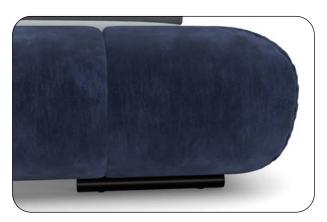

### **Types**

Temple upholstered bed 160x200

Item number: B800160

Temple upholstered bed 180x200

Item number: B800180

Temple upholstered bed 200x200

Item number: B800200

Foot available in:

B: black mat

C: chrome

Please specify foot variant on order.