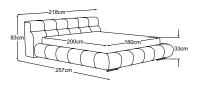

### **Types**

Temple upholstered bed 160x200

Item number: B800160

Temple upholstered bed 180x200

Item number: B800180

Temple upholstered bed 200x200

Item number: B800200

Foot available in:

B: black mat

C: chrome

Please specify foot variant on order.