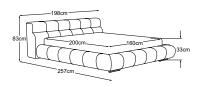

### **Types**

Temple upholstered bed 160x200

Item number: B800160

Temple upholstered bed 180x200

Item number: B800180

Temple upholstered bed 200x200

Item number: B800200

Foot available in:

B: black mat

C: chrome

Please specify foot variant on order.