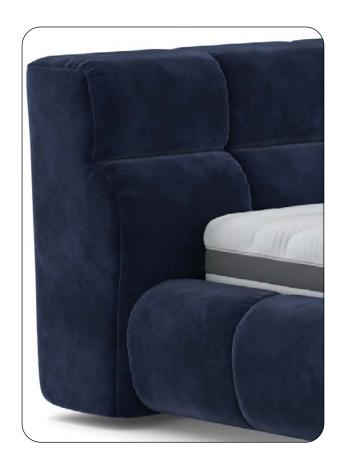

## Details

Model: Temple upholstered bed Cover: Fabric Bellezza Z036 Navy

cosy.