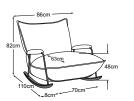

### **Types**

Fluffy rocking armchair Item number: D073110

Foot available in:

B: black mat

Please specify foot variant on order.