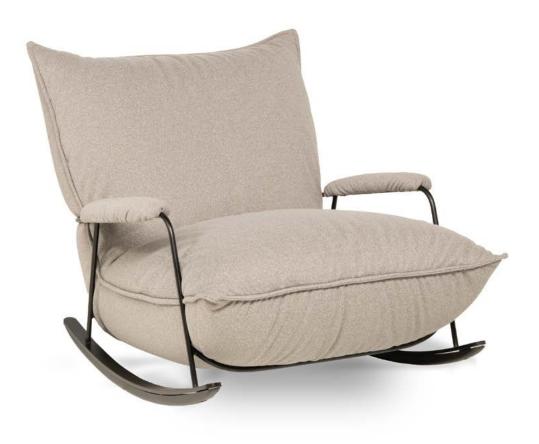

## Fluffy

The Fluffy rocking chair is a classic that has been reinterpreted for the modern home and combines functionality with aesthetics to perfection. While the eye-catching French stitching is a real eye-catcher, the sophisticated upholstery design ensures an extremely comfortable seating experience.

Model: Fluffy rocking armchair Cover: Fabric Polar G625 Silver **FLUFFY** 

#### **Details**

Model: Fluffy rocking armchair Cover: Fabric Polar G625 Silver