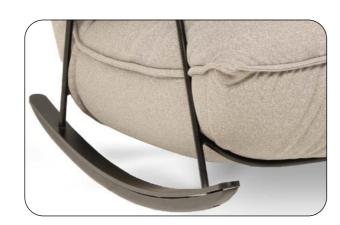

### **Types**

Fluffy rocking armchair Item number: D073110

Foot available in:

B: black mat

Please specify foot variant on order.