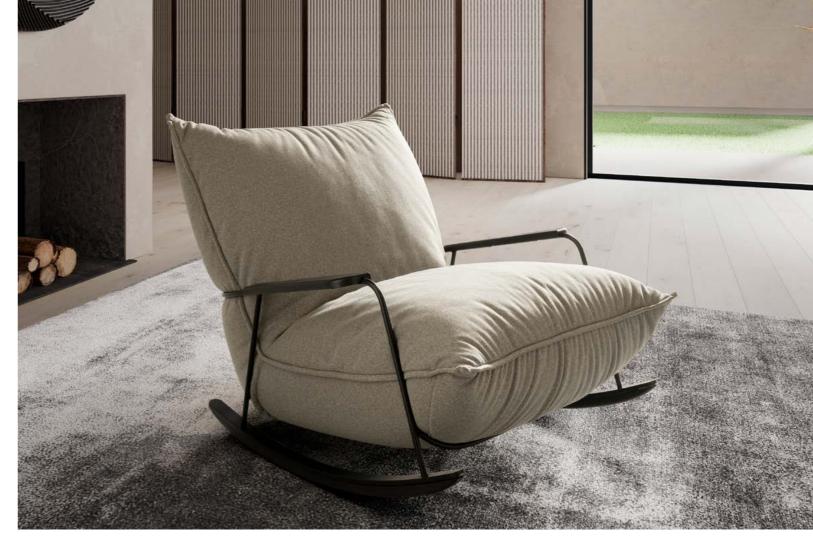

## Fluffy

The Fluffy rocking chair is a classic that has been reinterpreted for the modern home and combines functionality with aesthetics to perfection. While the eye-catching French stitching is a real eye-catcher, the sophisticated upholstery design ensures an extremely comfortable seating experience.

Model: Fluffy rocking armchair Cover: Fabric Polar G625 Silver **FLUFFY** 

#### **Details**

Model: Fluffy rocking armchair Cover: Fabric Polar G625 Silver