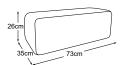

Element 210

Item number: D112210

Block arm part

Item number: D112981

**Block back cushion** 

Item number: D112950

**Pyramid cushion** 

Item number: D112952