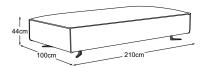

### **Types**

Foot available in:

B: black mat

Please specify foot variant on order.

Element 100

Item number: D112100

Element 180

Item number: D112180

Element 210

Item number: D112210

Block arm part

Item number: D112981

**Block back cushion** 

Item number: D112950

**Pyramid cushion** 

Item number: D112952