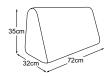

Element 210

Item number: D112210

Block arm part

Item number: D112981

**Block back cushion** 

Item number: D112950

**Pyramid cushion** 

Item number: D112952