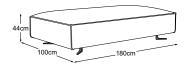

### **Types**

Foot available in:

B: black mat

Please specify foot variant on order.

Element 100

Item number: D112100

Element 180

Item number: D112180

Element 210

Item number: D112210

Block arm part

Item number: D112981

**Block back cushion** 

Item number: D112950

**Pyramid cushion** 

Item number: D112952