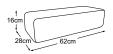

Element 210

Item number: D112210

Block arm part

Item number: D112981

**Block back cushion** 

Item number: D112950

**Pyramid cushion** 

Item number: D112952