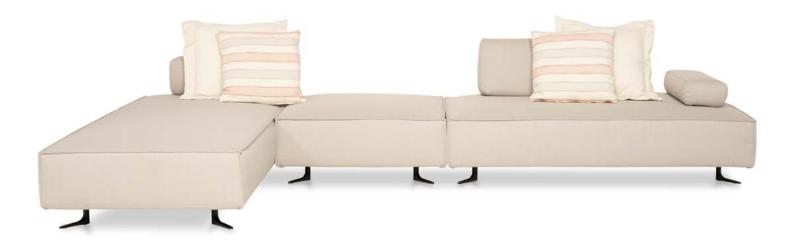

## Merengue (Outdoor)

Dynamic. Vibrant. Practical. Thanks to elaborate, carefully considered modular elements and new types of cushions, Merengue Outdoor can be individually configured to ensure that all needs are completely fulfilled. Special consideration was placed on the flexible back and arm sections, which can be freely placed and arranged as your heart desires. Does the cheeky look of Merengue Outdoor make you want to shake your hips? With this elegant model, we have succeeded in making unrivalled indoor comfort available for outdoor use.

Model: Merengue element 210 + element 100 + element 180

Cover: Fabric Barbados O003 Light Grey

## Details

Model: Merengue element 210 + element 100 + element 180

Cover: Fabric Barbados O003 Light Grey