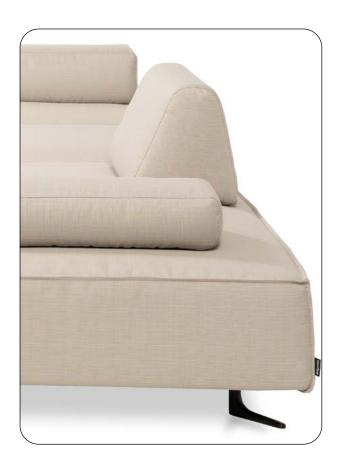

### **Types**

Foot available in:

B: black mat

Please specify foot variant on order.

Element 100

Item number: D112100

Element 180

Item number: D112180

Element 210

Item number: D112210

Block arm part

Item number: D112981

**Block back cushion** 

Item number: D112950

**Pyramid cushion** 

Item number: D112952