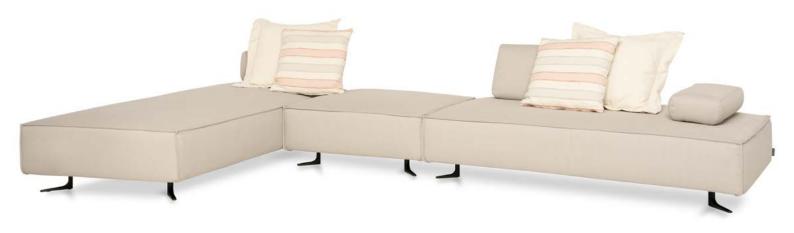

Model: Merengue element 210 + element 100 + element 180

Cover: Fabric Barbados O003 Light Grey

## Details

Model: Merengue element 210 + element 100 + element 180

Cover: Fabric Barbados O003 Light Grey