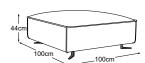

### **Types**

Foot available in:

B: black mat

Please specify foot variant on order.

Element 100

Item number: D112100

Element 180

Item number: D112180