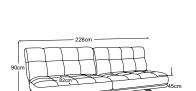

### **Types**

Foot available in:

B: black mat C: chrome Please specify foot variant on order.

1-sofa without armrest Item number: D117100

3-sofa without armrest Item number: D117300

**REC** without armrest Item number: D117124

Armrest Item number: D117981

2.5-sofa without armrest Item number: D117250

Armrest (1 pair) Item number: D117983