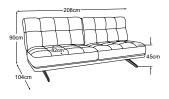

### **Types**

Foot available in:

B: black mat C: chrome Please specify foot variant on order.

1-sofa without armrest Item number: D117100

3-sofa without armrest Item number: D117300

**REC** without armrest Item number: D117124

Armrest Item number: D117981

2.5-sofa without armrest Item number: D117250

Armrest (1 pair) Item number: D117983