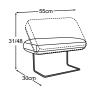

### **Types**

Foot available in:

B: black mat C: chrome Please specify foot variant on order.

1-sofa without armrest Item number: D117100

3-sofa without armrest Item number: D117300

**REC** without armrest Item number: D117124

Armrest Item number: D117981

2.5-sofa without armrest Item number: D117250

Armrest (1 pair) Item number: D117983