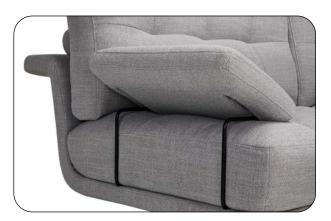

## Stilo

Living with the wow factor: Craftsmanship meets poetry. The Stilo was inspired by beauty itself and lives up to its name on all fronts. The Style's modern floating look, exquisite materials and the highest quality workmanship are only surpassed by its exceptional seating and reclining comfort: loose back Cushionss, deep seats and soft fabrics make this sofa the epitome of cosiness. Its matching adjustable armrests leave nothing to be desired. Variability with adjustable armrests: The removable armrest can be individually adjusted and its position can be varied. The Style is robust and offers that extra cosy comfort.

Armrest Item number: D117981

2.5-sofa without armrest Item number: D117250

Armrest (1 pair) Item number: D117983