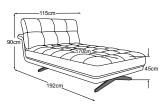

### **Types**

Foot available in:

B: black mat C: chrome Please specify foot variant on order.

1-sofa without armrest Item number: D117100

3-sofa without armrest Item number: D117300

**REC** without armrest Item number: D117124

Armrest Item number: D117981

2.5-sofa without armrest Item number: D117250

Armrest (1 pair) Item number: D117983