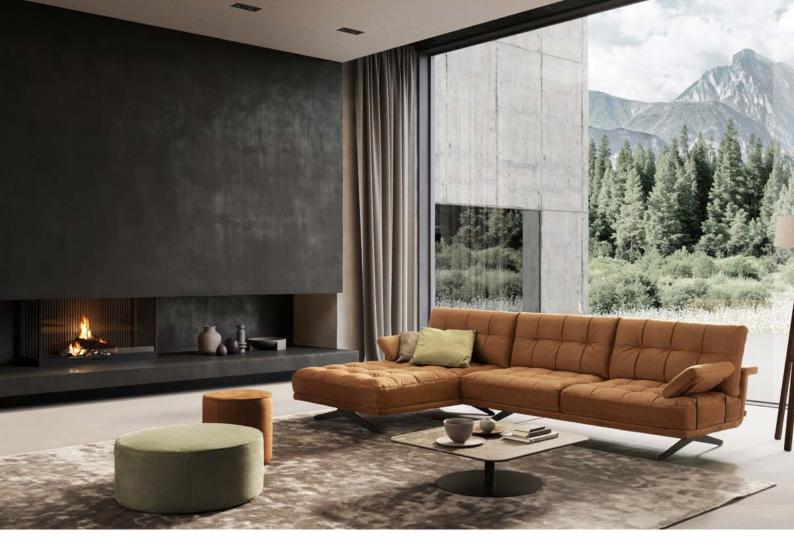

## Stilo

Living with the wow factor: Craftsmanship meets poetry. The Stilo was inspired by beauty itself and lives up to its name on all fronts. The Style's modern floating look, exquisite materials and the highest quality workmanship are only surpassed by its exceptional seating and reclining comfort: loose back Cushionss, deep seats and soft fabrics make this sofa the epitome of cosiness. Its matching adjustable armrests leave nothing to be desired. Variability with adjustable armrests: The removable armrest can be individually adjusted and its position can be varied. The Style is robust and offers that extra cosy comfort.

Model: Stilo 2.5-REC with armrests Cover: Fabric Colonna D003 Silver