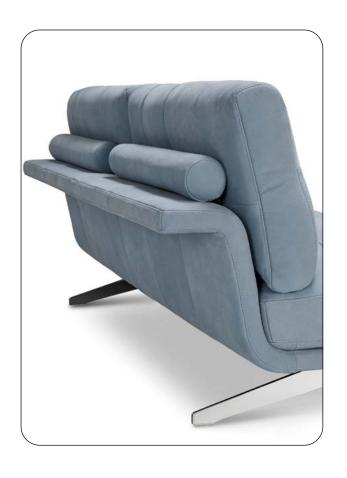

## Stilo

Living with the wow factor: Craftsmanship meets poetry. The Stilo was inspired by beauty itself and lives up to its name on all fronts. The Style's modern floating look, exquisite materials and the highest quality workmanship are only surpassed by its exceptional seating and reclining comfort: loose back Cushionss, deep seats and soft fabrics make this sofa the epitome of cosiness. Its matching adjustable armrests leave nothing to be desired. Variability with adjustable armrests: The removable armrest can be individually adjusted and its position can be varied. The Style is robust and offers that extra cosy comfort.

## Details

Model: Stilo REC-3 with 2 armrests Cover: Fabric Bellezza Z038 Espresso