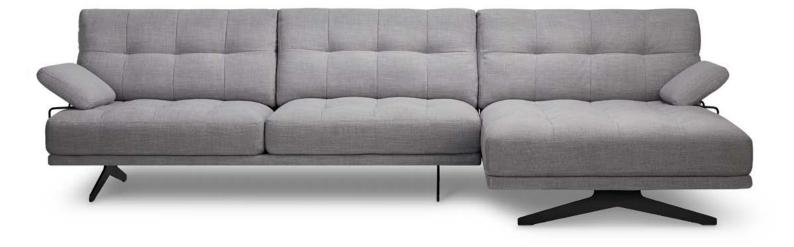

## Stilo

Living with the wow factor: Craftsmanship meets poetry. The Stilo was inspired by beauty itself and lives up to its name on all fronts. The Style's modern floating look, exquisite materials and the highest quality workmanship are only surpassed by its exceptional seating and reclining comfort: loose back Cushionss, deep seats and soft fabrics make this sofa the epitome of cosiness. Its matching adjustable armrests leave nothing to be desired. Variability with adjustable armrests: The removable armrest can be individually adjusted and its position can be varied. The Style is robust and offers that extra cosy comfort.

Model: Stilo 2.5-REC with armrests Cover: Fabric Colonna D003 Silver