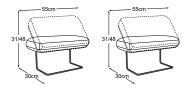

### **Types**

Foot available in:

B: black mat C: chrome Please specify foot variant on order.

1-sofa without armrest Item number: D117100

3-sofa without armrest Item number: D117300

**REC** without armrest Item number: D117124

Armrest Item number: D117981

2.5-sofa without armrest Item number: D117250

Armrest (1 pair) Item number: D117983