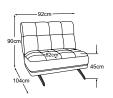

### **Types**

Foot available in:

B: black mat C: chrome Please specify foot variant on order.

1-sofa without armrest Item number: D117100

3-sofa without armrest Item number: D117300

**REC** without armrest Item number: D117124

Armrest Item number: D117981

2.5-sofa without armrest Item number: D117250

Armrest (1 pair) Item number: D117983