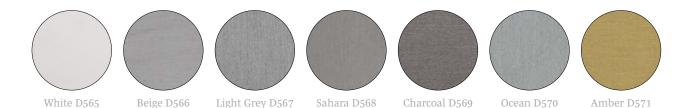

## 7M Capri

| Upholstery fabric category | flatweave outdoor      |
|----------------------------|------------------------|
| Material                   | 100% polyacrylic (PAN) |
| Care labelling             |                        |