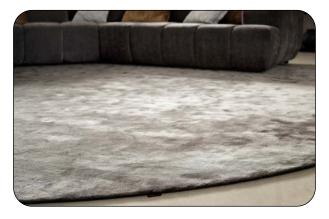

#### designwerk

## Rugs

Rugs are real works of art! They not only provide a decorative feature for your living space but they are also wonderfully varied in terms of their design: sleek, plain, shimmery, round, rectangular, square, large, small... the list is endless. This unique designwerk furnishing style is characterised by its pared-down design, natural colours and passion for nature.



Model: Rug "Sense", 78.74x118.11 in

Colour: Graphit

#### RUGS

## Details









Model: Rug "Sense", 157.48x157.48 in and 39.37x157.48 in

Colour: Graphit (left) and Silver (right)

# varied.

#### **RUGS**

## Shapes



#### 157.48x118.11 in

Item number:

D100305 (Macadamia)

D100603 (Driftwood)

D100703 (Silver)

D100204 (Graphit)

D100507 (Deep depth)

D100408 (Bronze)



#### 157.48x78.74 in

Item number:

D100300 (Macadamia)

D100602 (Driftwood)

D100702 (Silver)

D100203 (Graphit)

D100506 (Deep depth)

D100407 (Bronze)



#### 118.11x78.74 in

Item number:

D100304 (Macadamia)

D100608 (Driftwood)

D100708 (Silver)

D100202 (Graphit)

D100502 (Deep depth)

D100406 (Bronze)



Item number:

D100306 (Macadamia)

D100600 (Driftwood)

D100700 (Silver)

D100207 (Graphit)

D100500 (Deep depth)

D100401 (Bronze)



#### 157.48x157.48 in

Item number:

D100301 (Mac