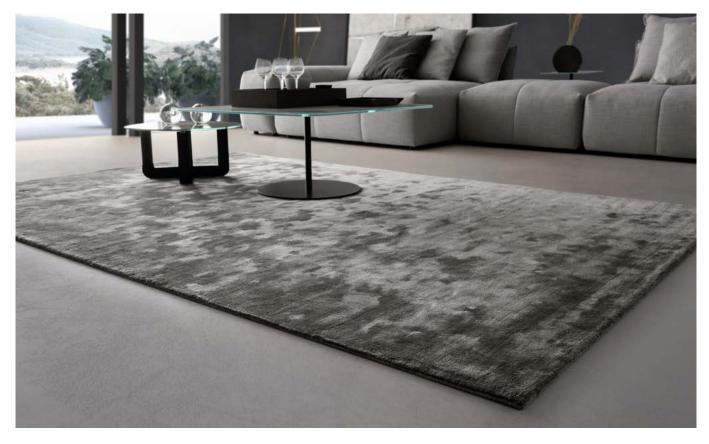

#### designwerk

## Rugs

Rugs are real works of art! They not only provide a decorative feature for your living space but they are also wonderfully varied in terms of their design: sleek, plain, shimmery, round, rectangular, square, large, small... the list is endless. This unique designwerk furnishing style is characterised by its pared-down design, natural colours and passion for nature.



Model: Rug "Sense", 78.74x118.11 in

Colour: Graphit

#### RUGS

## Details









Model: Rug "Sense", 157.48x157.48 in and 39.37x157.48 in

Colour: Graphit (left) and Silver (right)

# varied.

#### **RUGS**

## Shapes



#### 157.48x118.11 in

Item number:

D100305 (Macadamia)

D100603 (Driftwood)

D100703 (Silver)

D100204 (Graphit)

D100507 (Deep depth)

D100408 (Bronze)



#### 157.48x78.74 in

Item number:

D100300 (Macadamia)

D100602 (Driftwood)

D100702 (Silver)

D100203 (Graphit)

D100506 (Deep depth)

D100407 (Bronze)



#### 118.11x78.74 in

Item number:

D100304 (Macadamia)

D100608 (Driftwood)

D100708 (Silver)

D100202 (Graphit)

D100502 (Deep depth)

D100406 (Bronze)



Item number:

D100306 (Macadamia)

D100600 (Driftwood)

D100700 (Silver)

D100207 (Graphit)

D100500