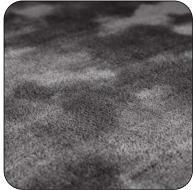

## Details

Model: Rug "Sense", 157.48x157.48 in and 39.37x157.48 in

Colour: Graphit (left) and Silver (right)