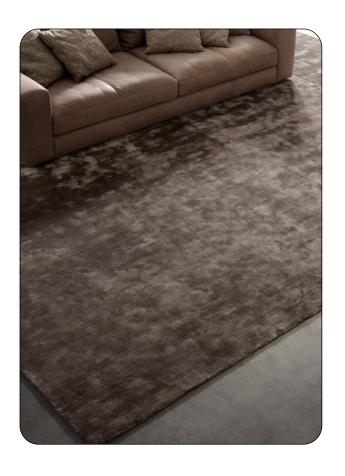

## Details

Model: Rug "Sense", 157.48x157.48 in and 39.37x157.48 in

Colour: Graphit (left) and Silver (right)