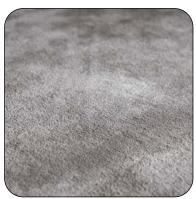

ial & colours

All our rugs are made with Tencel®. Tencel® is an own brand which belongs to the Austrian company Lenzing AG.

Similarly to viscose, Tencel® is produced from wood (eucalyptus, beech). Unlike viscose, absolutely no chemical components are used when manufacturing Tencel®. The wood which is obtained from the trees is also harvested from forests which are managed sustainably. Many times less water is required than with traditional cultivation methods.

In addition, Tencel® fibres are extremely colourfast, robust, breathable, skin-friendly, resistant to dust mites and bacteria and fully biodegradable.



Gentle on the skin



Improved breathability



High level of colour fastness



**Botanical** roots



Sustainable production



Low bacterial growth



Macadamia



Driftwood



Silver



Graphit



Deep depth



Bronze