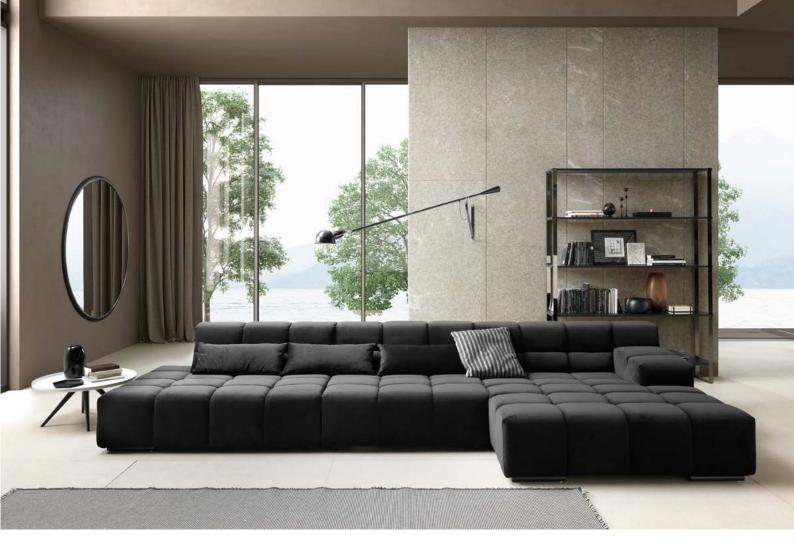

## Temple

The flexible beauty: A temple of cosiness. The Temple's alluring character is inspired by both the Chester-field and Capitonné styles and is influenced by the 60s and 70s. That era's signature reveals itself in the free, informal style of the sofa, which can be individually configured: conventionally, with a relaxing chaise longue, as a corner sofa or as a free-standing oasis of well-being.

Liwithless styling options: An oasis of comfort with incredible flexibility. The Temple puts no liwiths on your imagination thanks to its enormous range of types and variability. Even as a single element, the Temple provides an aesthetic embellishment to every living space.

Model: Temple REC-re+ELT-70-o-AT+2HT-li Cover: Funky G171 Shale/Funky G182 Emerald