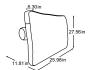

## Types

B: black mat C: chrome Please specify foot variant on order.

MBA = manual back adjustment

**ELT klein AT-re including MBA** 

Item number: D021103

ELT klein AT-li including **MBA** 

Item number: D021104

**ELT AT-re including MBA** 

Item number: D021105

**ELT AT-li including MBA** 

Item number: D021106

Item number: D021117

Item number: D021118

Longchair AT left

Item number: D021119