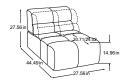

## Types

B: black mat C: chrome Please specify foot variant on order.

MBA = manual back adjustment

**ELT klein AT-re including MBA** 

Item number: D021103

ELT klein AT-li including **MBA** 

Item number: D021104

**ELT AT-re including MBA** 

Item number: D021105

**ELT AT-li including MBA** 

Item number: D021106

Item number: D021117

Item number: D021118

Longchair AT left

Item number: D021119