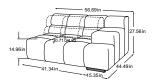

Model: Temple REC-re+ELT-70-o-AT+2HT-li Cover: Funky G171 Shale/Funky G182 Emerald