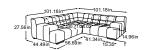

#### ELT AT-li/corner/ ELT 105-o-AT/REC-re including 2 MBA

Item number: D021129

#### REC-li/ELT 105-o-AT/ corner/ELT AT-re including 2 MBA

Item number: D021130