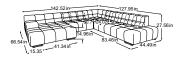

#### ELT AT-li/corner/ ELT 105-o-AT/REC-re including 2 MBA

Item number: D021129

#### REC-li/ELT 105-o-AT/ corner/ELT AT-re including 2 MBA

Item number: D021130