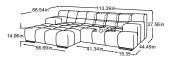

## Types

B: black mat C: chrome Please specify foot variant on order.

MBA = manual back adjustment

**ELT klein AT-re including MBA** 

Item number: D021103

ELT klein AT-li including **MBA** 

Item number: D021104