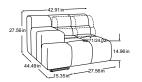

luding 2 MBA

Item number: D021129



#### REC-li/ELT 105-o-AT/ corner/ELT AT-re including 2 MBA

Item number: D021130



#### ELT AT-li/corner/ELT AT-re including 2 MBA

Item number: D021131



#### ELT AT-li/corner/ ELT 105-o-AT/ELT AT-re including 3 MBA

Item number: D021132



#### 2HT-li/ELT 70-o-AT/corner/ELT 105-o-AT/REC-re including 3 MBA

Item number: D021125



#### REC-li/ELT 105-o-AT/corner/ELT 70-o-AT/2HT-re including 3 MBA

Item number: D021126



#### 2HT/corner/ELT 105-o-AT/ REC-re

Item number: D021540

including 2 MBA



#### REC-li/ELT 105-o-AT/ corner / 2HT-re including 2 MBA

Item number: D021541





## Types









B: black mat C: chrome Please specify foot variant on order.

MBA = manual back adjustment



**ELT klein AT-re including MBA** 

Item number: D021103



ELT klein AT-li including **MBA** 

Item number: D021104



**ELT AT-re including MBA** 

Item number: D021105



**ELT AT-li including MBA** 

Item number: D021106



Item number: D021117



Item number: D021118



Longchair AT left

Item number: D021119



Longchair AT right

Item number: D021120



**REC AT-li** 

Item number: D021121



**REC AT-re** 

Item number: D021122



2HT-li including MBA

Item number: D021520



2HT-re including MBA

Item number: D021521



Corner

Item number: D021519



Stool

Item number: D021800



MegaStool

Item number: D021815



**Headrest part** 

Item number: D021797



Back cushion with roll

Item number: D021930