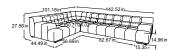

#### 2HT-li/ELT 70-o-AT/corner/ELT 105-o-AT/REC-re including 3 MBA

Item number: D021125

#### REC-li/ELT 105-o-AT/corner/ELT 70-o-AT/2HT-re including 3 MBA

Item number: D021126