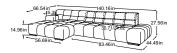

h incredible flexibility. The Temple puts no liwiths on your imagination thanks to its enormous range of types and variability. Even as a single element, the Temple provides an aesthetic embellishment to every living space.



Model: Temple REC-re+ELT-70-o-AT+2HT-li Cover: Funky G171 Shale/Funky G182 Emerald

#### TEMPLE

## Details









Model: Temple 2HT-li+ELT-105-o-AT+REC-re

Cover: Jolie G052 Black

# flexible.





#### B: black mat C: chrome

Foot available in:

#### Please specify foot variant on order.

MBA = manual back adjustment

### **Combinations**



Megasofa including 2 MBA

Item number: D021530



2HT-li/REC-re including 1 MBA

Item number: D021531



REC-li/2HT-re including 1 MBA

Item number: D021532



2HT-li/ELT 70-o-AT/REC-re including 2 MBA

Item number: D021123



REC-li/ELT 70-o-AT/2HT-re including 2 MBA

Item number: D021124



ELT AT-li/REC-re including 1 MBA

Item number: D021127



#### REC-li/ELT AT-re including 1 MBA

Item number: D021128



#### ELT AT-li/corner/ ELT 105-o-AT/REC-re including 2 MBA

Item number: D021129



#### REC-li/ELT 105-o-AT/ corner/ELT AT-re including 2 MBA

Item number: D021130



#### ELT AT-li/corner/ELT AT-re including 2 MBA

Item number: D021131



#### ELT AT-li/corner/ ELT 105-o-AT/ELT AT-re including 3 MBA

Item number: D021132



#### 2HT-li/ELT 70-o-AT/corner/ELT 105-o-AT/REC-re including 3 MBA

Item number: D021125



#### REC-li/ELT 105-o-AT/corner/ELT 70-o-AT/2HT-re including 3 MBA

Item number: D021126



#### 2HT/corner/ELT 105-o-AT/ REC-re

Item number: D021540

including 2 MBA



#### REC-li/ELT 105