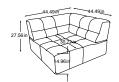

2HT-re including MBA

Item number: D021521

Corner

Item number: D021519

Stool

Item number: D021800

MegaStool

Item number: D021815