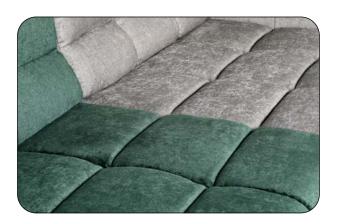

Model: Temple REC-re+ELT-70-o-AT+2HT-li Cover: Funky G171 Shale/Funky G182 Emerald