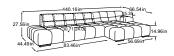

Model: Temple REC-re+ELT-70-o-AT+2HT-li Cover: Funky G171 Shale/Funky G182 Emerald