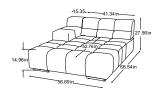

## Types

B: black mat C: chrome Please specify foot variant on order.

MBA = manual back adjustment

**ELT klein AT-re including MBA** 

Item number: D021103

ELT klein AT-li including **MBA** 

Item number: D021104

**ELT AT-re including MBA** 

Item number: D021105

**ELT AT-li including MBA** 

Item number: D021106

Item number: D021117

Item number: D021118

Longchair AT left

Item number: D021119