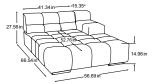

Longchair AT right

Item number: D021120

**REC AT-li** 

Item number: D021121

**REC AT-re** 

Item number: D021122

2HT-li including MBA

Item number: D021520

2HT-re including MBA

Item number: D021521

Corner

Item number: D021519

Stool

Item number: D021800

MegaStool

Item number: D021815