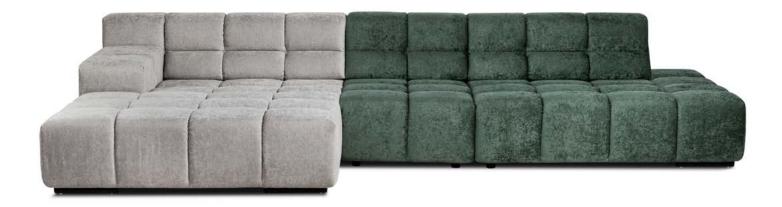

## Temple

The flexible beauty: A temple of cosiness. The Temple's alluring character is inspired by both the Chester-field and Capitonné styles and is influenced by the 60s and 70s. That era's signature reveals itself in the free, informal style of the sofa, which can be individually configured: conventionally, with a relaxing chaise longue, as a corner sofa or as a free-standing oasis of well-being.

Liwithless styling options: An oasis of comfort with incredible flexibility. The Temple puts no liwiths on your imagination thanks to its enormous range of types and variability. Even as a single element, the Temple provides an aesthetic embellishment to every living space.

Model: Temple REC-re+ELT-70-o-AT+2HT-li Cover: Funky G171 Shale/Funky G182 Emerald