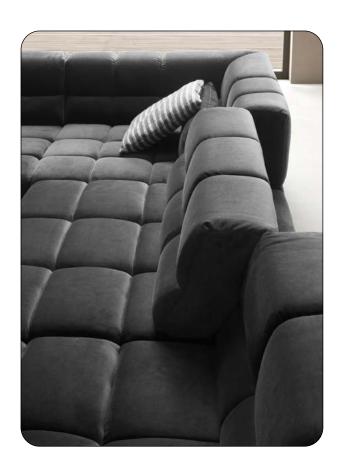

## Details

Model: Temple 2HT-li+ELT-105-o-AT+REC-re

Cover: Jolie G052 Black

# flexible.