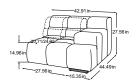

r: D021128



#### ELT AT-li/corner/ ELT 105-o-AT/REC-re including 2 MBA

Item number: D021129



#### REC-li/ELT 105-o-AT/ corner/ELT AT-re including 2 MBA

Item number: D021130



#### ELT AT-li/corner/ELT AT-re including 2 MBA

Item number: D021131



#### ELT AT-li/corner/ ELT 105-o-AT/ELT AT-re including 3 MBA

Item number: D021132



#### 2HT-li/ELT 70-o-AT/corner/ELT 105-o-AT/REC-re including 3 MBA

Item number: D021125



#### REC-li/ELT 105-o-AT/corner/ELT 70-o-AT/2HT-re including 3 MBA

Item number: D021126



#### 2HT/corner/ELT 105-o-AT/ REC-re

Item number: D021540

including 2 MBA



#### REC-li/ELT 105-o-AT/ corner / 2HT-re including 2 MBA

Item number: D021541





## Types









B: black mat C: chrome Please specify foot variant on order.

MBA = manual back adjustment



**ELT klein AT-re including MBA** 

Item number: D021103



ELT klein AT-li including **MBA** 

Item number: D021104



**ELT AT-re including MBA** 

Item number: D021105



**ELT AT-li including MBA** 

Item number: D021106



Item number: D021117



Item number: D021118



Longchair AT left

Item number: D021119



Longchair AT right

Item number: D021120



**REC AT-li** 

Item number: D021121



**REC AT-re** 

Item number: D021122



2HT-li including MBA

Item number: D021520



2HT-re including MBA

Item number: D021521



Corner

Item number: D021519



Stool

Item number: D021800



MegaStool

Item number: D021815



**Headrest part** 

Item number: D021797



Back cushion with roll

Item number: D021930