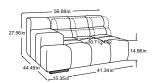

1130



#### ELT AT-li/corner/ELT AT-re including 2 MBA

Item number: D021131



#### ELT AT-li/corner/ ELT 105-o-AT/ELT AT-re including 3 MBA

Item number: D021132



#### 2HT-li/ELT 70-o-AT/corner/ELT 105-o-AT/REC-re including 3 MBA

Item number: D021125



#### REC-li/ELT 105-o-AT/corner/ELT 70-o-AT/2HT-re including 3 MBA

Item number: D021126



#### 2HT/corner/ELT 105-o-AT/ REC-re

Item number: D021540

including 2 MBA



#### REC-li/ELT 105-o-AT/ corner / 2HT-re including 2 MBA

Item number: D021541





## Types









B: black mat C: chrome Please specify foot variant on order.

MBA = manual back adjustment



**ELT klein AT-re including MBA** 

Item number: D021103



ELT klein AT-li including **MBA** 

Item number: D021104



**ELT AT-re including MBA** 

Item number: D021105



**ELT AT-li including MBA** 

Item number: D021106



Item number: D021117



Item number: D021118



Longchair AT left

Item number: D021119



Longchair AT right

Item number: D021120



**REC AT-li** 

Item number: D021121



**REC AT-re** 

Item number: D021122



2HT-li including MBA

Item number: D021520



2HT-re including MBA

Item number: D021521



Corner

Item number: D021519



Stool

Item number: D021800



MegaStool

Item number: D021815



**Headrest part** 

Item number: D021797



Back cushion with roll

Item number: D021930