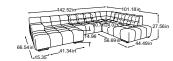

#### 2HT/corner/ELT 105-o-AT/ REC-re

Item number: D021540

including 2 MBA

#### REC-li/ELT 105-o-AT/ corner / 2HT-re including 2 MBA

Item number: D021541