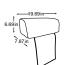

rner / 2HT-re including 2 MBA

Item number: D021541





## Types









B: black mat C: chrome Please specify foot variant on order.

MBA = manual back adjustment



**ELT klein AT-re including MBA** 

Item number: D021103



ELT klein AT-li including **MBA** 

Item number: D021104



**ELT AT-re including MBA** 

Item number: D021105



**ELT AT-li including MBA** 

Item number: D021106



Item number: D021117



Item number: D021118



Longchair AT left

Item number: D021119



Longchair AT right

Item number: D021120



**REC AT-li** 

Item number: D021121



**REC AT-re** 

Item number: D021122



2HT-li including MBA

Item number: D021520



2HT-re including MBA

Item number: D021521



Corner

Item number: D021519



Stool

Item number: D021800



MegaStool

Item number: D021815



**Headrest part** 

Item number: D021797



Back cushion with roll

Item number: D021930