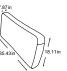

narrow

Style cushions Item number: D001955

Style kidney cushions wide Item number: D001952

Foot available in:

B: black mat C: chrome Please specify foot variant on order.

rm part 3-OTM without arm part 01551 Item number: D001562