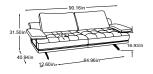

## Combinations

2.5-Sofa with 2 arm parts Item number: D001252

2.5-OTM without arm part Item number: D001550

2.5-REC without arm part Item number: D001660

2.5-Element without arm part Item number: D001250