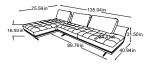

1-Element without arm part Item number: D001100

Stool Item number: D001800

OTM-3 without arm part Item number: D001563

**REC-3 without arm part** Item number: D001651

OTM-li without arm part Item number: D001441