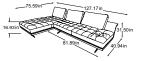

**OTM-re without arm part Item number:** D001442

**3-Sofa with 2 arm parts Item number:** D001302

OTM-2.5 without arm part Item number: D001551

REC-2.5 without arm part Item number: D001661

3-Element without arm part Item number: D001300

1-Element without arm part Item number: D001100

Stool Item number: D001800

OTM-3 without arm part Item number: D001563

**REC-3 without arm part** Item number: D001651

OTM-li without arm part Item number: D001441