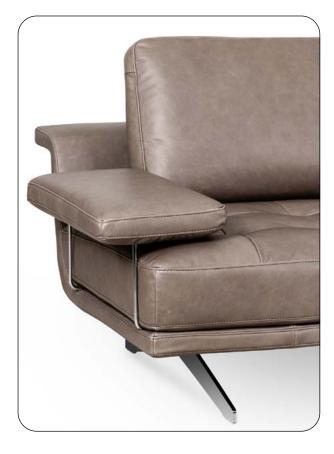

## designwerk Style

Living with the wow factor: Craftsmanship meets poetry. The Style was inspired by beauty itself and lives up to its name on all fronts. The Style's modern floating look, exquisite materials and the highest quality workmanship are only surpassed by its exceptional seating and reclining comfort: loose back Cushionss, deep seats and soft fabrics make this sofa the epitome of cosiness. Its matching adjustable armrests leave nothing to be desired. Variability with adjustable armrests: The removable armrest can be individually adjusted and its position can be varied. The Style is robust and offers that extra cosy comfort.