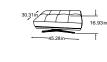

## Combinations

2.5-Sofa with 2 arm parts Item number: D001252

2.5-OTM without arm part Item number: D001550

2.5-REC without arm part Item number: D001660

2.5-Element without arm part Item number: D001250