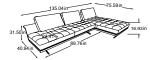

## Combinations

2.5-Sofa with 2 arm parts Item number: D001252

2.5-OTM without arm part Item number: D001550

2.5-REC without arm part Item number: D001660

2.5-Element without arm part Item number: D001250

**OTM-re without arm part Item number:** D001442

**3-Sofa with 2 arm parts Item number:** D001302

OTM-2.5 without arm part Item number: D001551

REC-2.5 without arm part Item number: D001661

3-Element without arm part Item number: D001300

1-Element without arm part Item number: D001100

Stool Item number: D001800

OTM-3 without arm part Item number: D001563

**REC-3 without arm part** Item number: D001651

OTM-li without arm part Item number: D001441