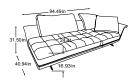

parts

Armchair with 2 arm

Item number: D001102

**3-REC without arm part Item number:** D001650