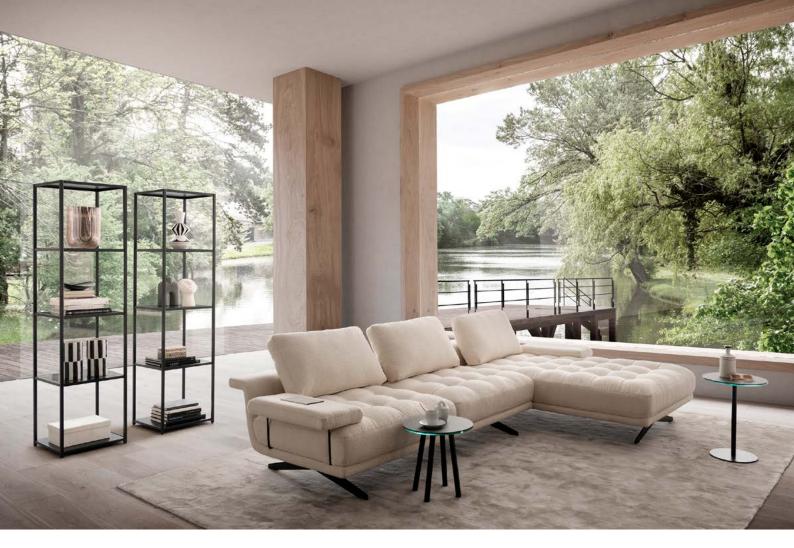

## designwerk Style

Living with the wow factor: Craftsmanship meets poetry. The Style was inspired by beauty itself and lives up to its name on all fronts. The Style's modern floating look, exquisite materials and the highest quality workmanship are only surpassed by its exceptional seating and reclining comfort: loose back Cushionss, deep seats and soft fabrics make this sofa the epitome of cosiness. Its matching adjustable armrests leave nothing to be desired. Variability with adjustable armrests: The removable armrest can be individually adjusted and its position can be varied. The Style is robust and offers that extra cosy comfort.



Model: Style OTM-3 Cover: Funky G178 Navy

## style Details











Model: Style 2.5-REC Cover: Fabric Roma E161 Vanilla Ice





## Combinations



2.5-Sofa with 2 arm parts Item number: D001252



2.5-OTM without arm part Item number: D001550



2.5-REC without arm part Item number: D001660



2.5-Element without arm part Item number: D001250



**OTM-re without arm part Item number:** D001442



**3-Sofa with 2 arm parts Item number:** D001302



OTM-2.5 without arm part Item number: D001551



REC-2.5 without arm part Item number: D001661



3-Element without arm part Item number: D001300



1-Element without arm part Item number: D001100



Stool Item number: D001800



OTM-3 without arm part Item number: D001563



**REC-3 without arm part** Item number: D001651



OTM-li without arm part Item number: D001441



Relaxarm part Item number: D001981