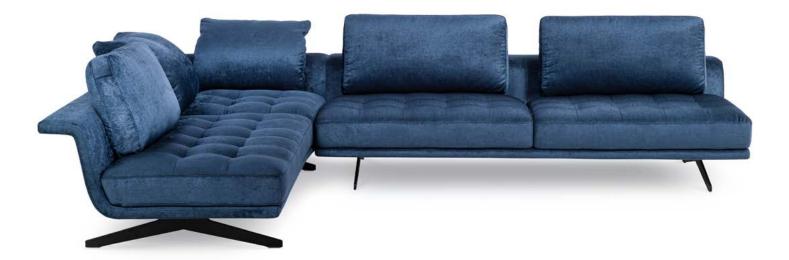

## designwerk Style

Living with the wow factor: Craftsmanship meets poetry. The Style was inspired by beauty itself and lives up to its name on all fronts. The Style's modern floating look, exquisite materials and the highest quality workmanship are only surpassed by its exceptional seating and reclining comfort: loose back Cushionss, deep seats and soft fabrics make this sofa the epitome of cosiness. Its matching adjustable armrests leave nothing to be desired. Variability with adjustable armrests: The removable armrest can be individually adjusted and its position can be varied. The Style is robust and offers that extra cosy comfort.

Model: Style OTM-3 Cover: Funky G178 Navy