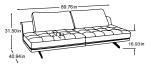

1-Element without arm part Item number: D001100

Stool Item number: D001800

OTM-3 without arm part Item number: D001563

**REC-3 without arm part** Item number: D001651

OTM-li without arm part Item number: D001441

parts

Armchair with 2 arm

Item number: D001102

**3-REC without arm part Item number:** D001650