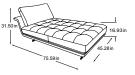

## Combinations

2.5-Sofa with 2 arm parts Item number: D001252

2.5-OTM without arm part Item number: D001550

2.5-REC without arm part Item number: D001660

2.5-Element without arm part Item number: D001250

**OTM-re without arm part Item number:** D001442

**3-Sofa with 2 arm parts Item number:** D001302

OTM-2.5 without arm part Item number: D001551

REC-2.5 without arm part Item number: D001661

3-Element without arm part Item number: D001300