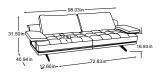

parts

Armchair with 2 arm

Item number: D001102

**3-REC without arm part Item number:** D001650