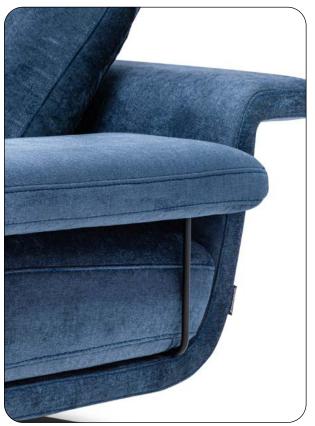

## designwerk Style

Living with the wow factor: Craftsmanship meets poetry. The Style was inspired by beauty itself and lives up to its name on all fronts. The Style's modern floating look, exquisite materials and the highest quality workmanship are only surpassed by its exceptional seating and reclining comfort: loose back Cushionss, deep seats and soft fabrics make this sofa the epitome of cosiness. Its matching adjustable armrests leave nothing to be desired. Variability with adjustable armrests: The removable armrest can be individually adjusted and its position can be varied. The Style is robust and offers that extra cosy comfort.