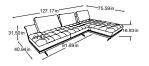

## Combinations

2.5-Sofa with 2 arm parts Item number: D001252

2.5-OTM without arm part Item number: D001550

2.5-REC without arm part Item number: D001660

2.5-Element without arm part Item number: D001250