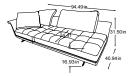

1-Element without arm part Item number: D001100

Stool Item number: D001800

OTM-3 without arm part Item number: D001563

**REC-3 without arm part** Item number: D001651

OTM-li without arm part Item number: D001441