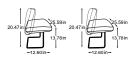

Model: Style 2.5-REC Cover: Fabric Roma E161 Vanilla Ice





## Combinations



2.5-Sofa with 2 arm parts Item number: D001252



2.5-OTM without arm part Item number: D001550



2.5-REC without arm part Item number: D001660



2.5-Element without arm part Item number: D001250



**OTM-re without arm part Item number:** D001442



**3-Sofa with 2 arm parts Item number:** D001302



OTM-2.5 without arm part Item number: D001551



REC-2.5 without arm part Item number: D001661



3-Element without arm part Item number: D001300



1-Element without arm part Item number: D001100



Stool Item number: D001800



OTM-3 without arm part Item number: D001563



**REC-3 without arm part** Item number: D001651



OTM-li without arm part Item number: D001441



Relaxarm part Item number: D001981



Relaxarm part (1 Pair) Item number: D001983



REC without arm part Item number: D001124

Style kidney cushions

Item number: D001951

Decorative cushions are available in a wealth of designs and upholstery options. Find out more at www.designwerk.li

narrow

Style cushions Item number: D001955



Style kidney cushions wide Item number: D001952

Foot available in:



B: black mat C: chrome Please specify foot variant on order.

rm part 3-OTM without arm part 01551 Item number: D001562

parts



Armchair with 2 arm

Item number: D001102

**3-REC without arm part Item number:** D001650