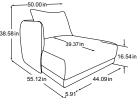

REC-li including 2 cushions Item number: D014121

REC-li/2HT-re including 3 cushions Item number: D014523

2HT-re including 1 cushion Item number: D014521

ELT AT-li including 1 cushion Item number: D014106