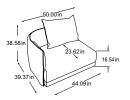

# Types & combinations

Corner including 2 cushions Item number: D014519

Longchair re incl. 1 cushion Item number: D014119

Longchair li inc. 1 cushion Item number: D014120

Stool Item number: D014810

New York back cushion Item number: D014950