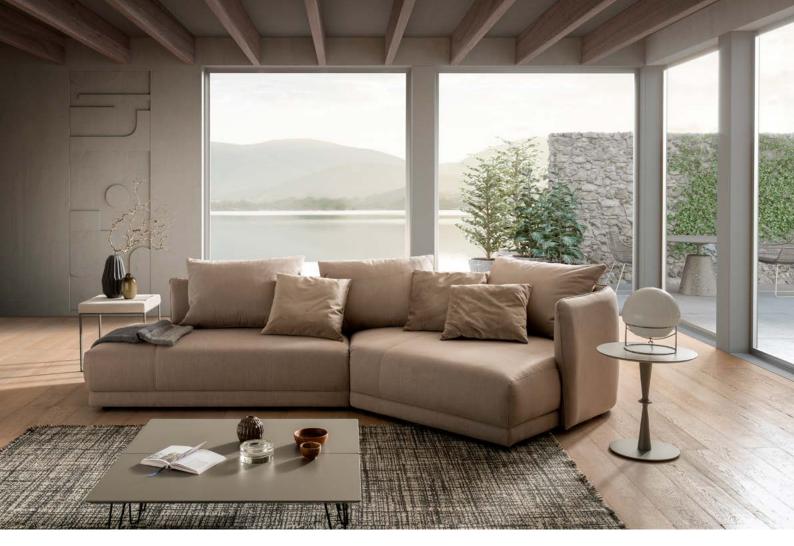

## designwerk New York

Urban sophistication: Inspired by a city that never sleeps and is unsurpassed in its uniqueness. The New York model's attractive shapes flow into asymmetrical curves, creating a design masterpiece. Some see it for its unique contours, while others see it as an enticing focal point in their living room. The New York tells its own story of the charm, diversity and tranquillity of a global metropolis. As a sofa, the New York effortlessly harmonises with any interior design style and offers you plenty of space for relaxation, togetherness and individual design tastes.