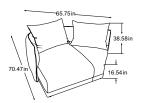

REC-li including 2 cushions Item number: D014121

REC-li/2HT-re including 3 cushions Item number: D014523

2HT-re including 1 cushion Item number: D014521

ELT AT-li including 1 cushion Item number: D014106