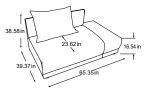

REC-li including 2 cushions Item number: D014121

REC-li/2HT-re including 3 cushions Item number: D014523

2HT-re including 1 cushion Item number: D014521

ELT AT-li including 1 cushion Item number: D014106