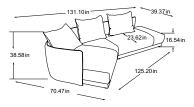

ELT-o-AT including 1 cushion Item number: D014117

Megasofa including 2 cushions Item number: D014530

2HT-li including 1 cushion Item number: D014520

**REC-re including 2 cushions Item number:** D014122

ELT-87-o-AT including 1 cushion Item number: D014107