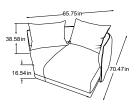

# Types & combinations

Corner including 2 cushions Item number: D014519

Longchair re incl. 1 cushion Item number: D014119

Longchair li inc. 1 cushion Item number: D014120

Stool Item number: D014810

New York back cushion Item number: D014950