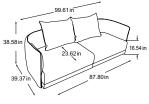

ELT-o-AT including 1 cushion Item number: D014117

Megasofa including 2 cushions Item number: D014530

2HT-li including 1 cushion Item number: D014520

**REC-re including 2 cushions Item number:** D014122

ELT-87-o-AT including 1 cushion Item number: D014107