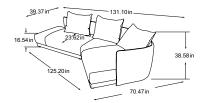

### NEW YORK Details

Model: New York 2HT-li + REC-re Cover: Key West E054 Liver

# Types & combinations

Corner including 2 cushions Item number: D014519

Longchair re incl. 1 cushion Item number: D014119

Longchair li inc. 1 cushion Item number: D014120

Stool Item number: D014810

New York back cushion Item number: D014950