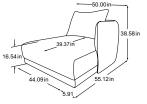

REC-li including 2 cushions Item number: D014121

REC-li/2HT-re including 3 cushions Item number: D014523

2HT-re including 1 cushion Item number: D014521

ELT AT-li including 1 cushion Item number: D014106

ELT-o-AT including 1 cushion Item number: D014117

Megasofa including 2 cushions Item number: D014530

2HT-li including 1 cushion Item number: D014520

**REC-re including 2 cushions Item number:** D014122

ELT-87-o-AT including 1 cushion Item number: D014107