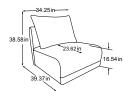

# Types & combinations

Corner including 2 cushions Item number: D014519

Longchair re incl. 1 cushion Item number: D014119

Longchair li inc. 1 cushion Item number: D014120

Stool Item number: D014810

New York back cushion Item number: D014950