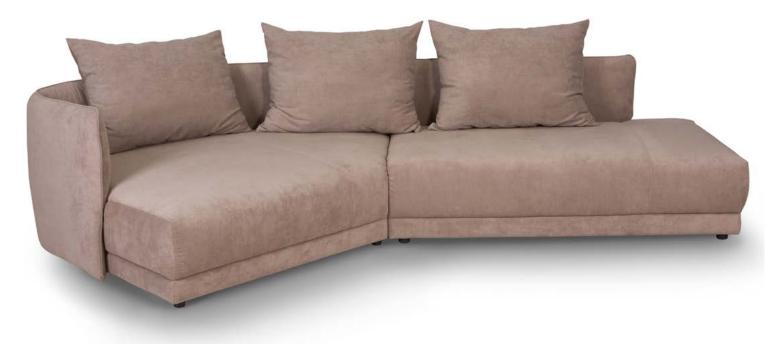

## designwerk New York

Urban sophistication: Inspired by a city that never sleeps and is unsurpassed in its uniqueness. The New York model's attractive shapes flow into asymmetrical curves, creating a design masterpiece. Some see it for its unique contours, while others see it as an enticing focal point in their living room. The New York tells its own story of the charm, diversity and tranquillity of a global metropolis. As a sofa, the New York effortlessly harmonises with any interior design style and offers you plenty of space for relaxation, togetherness and individual design tastes.

Model: New York REC-li + 2HT-re Cover: Fiona T001 Taupe