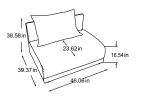

REC-li including 2 cushions Item number: D014121

REC-li/2HT-re including 3 cushions Item number: D014523

2HT-re including 1 cushion Item number: D014521

ELT AT-li including 1 cushion Item number: D014106