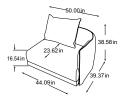

# Types & combinations

Corner including 2 cushions Item number: D014519

Longchair re incl. 1 cushion Item number: D014119

Longchair li inc. 1 cushion Item number: D014120

Stool Item number: D014810

New York back cushion Item number: D014950