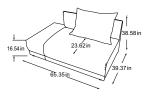

ELT-o-AT including 1 cushion Item number: D014117

Megasofa including 2 cushions Item number: D014530

2HT-li including 1 cushion Item number: D014520

**REC-re including 2 cushions Item number:** D014122

ELT-87-o-AT including 1 cushion Item number: D014107