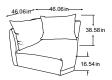

# Types & combinations

Corner including 2 cushions Item number: D014519

Longchair re incl. 1 cushion Item number: D014119

Longchair li inc. 1 cushion Item number: D014120

Stool Item number: D014810

New York back cushion Item number: D014950