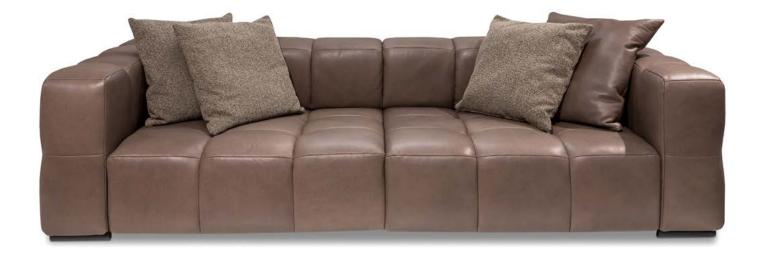

# Lucy

The Lucy's alluring character is inspired by both the Chesterfield and Capitonné styles and is influenced by the 60s and 70s. That era's signature reveals itself in the free, informal style of the sofa, which can be individually configured: conventionally, with a relaxing chaise longue, as a corner sofa or as a free-standing oasis of well-being. The emphasised seat depth once again underlines the tempting cosiness of the piece, which is perfected by the practical seat depth adjustment and optional cushions.

Model: Lucy Megasofa

Cover: Leather Soul M4800 Mud