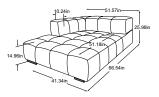

Corner

Item number: D088519

2HT left including MBA

Item number: D088520

2HT right including MBA

Item number: D088521

Megasofa

Item number: D088531

Megasofa including MBA

Item number: D088530

**Stool** 

Item number: D088800B

MegaStool

Item number: D088815B