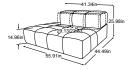

## Types & Combinations

Loveseat

**LUCY** 

Item number: D088100

Loveseat including MBA

Item number: D088101

Element w/o armrest including MBA

Item number: D088117

Corner

Item number: D088519

2HT left including MBA

Item number: D088520

2HT right including MBA

Item number: D088521

Megasofa

Item number: D088531