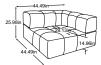

**REC** armrest left

Item number: D088121

**REC** armrest right

Item number: D088122

Element armrest left including MBA

Item number: D088123

Element armrest right including MBA

Item number: D088124