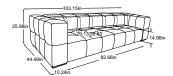

## Types & Combinations

Loveseat

**LUCY** 

Item number: D088100

Loveseat including MBA

Item number: D088101

Element w/o armrest including MBA

Item number: D088117

**REC** armrest left

Item number: D088121

**REC** armrest right

Item number: D088122

Element armrest left including MBA

Item number: D088123

Element armrest right including MBA

Item number: D088124