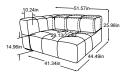

## Types & Combinations

Loveseat

**LUCY** 

Item number: D088100

Loveseat including MBA

Item number: D088101

Element w/o armrest including MBA

Item number: D088117