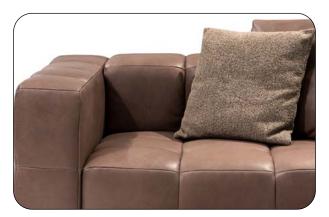

# Details

Model: Lucy Loveseat + element 105 armrest left + corner + 2HT right

Cover: Leather Soul M4802 Beige

Foot available in:

B: black mat

C: chrome

Please specify foot variant on order.

#### Cushion, 65x65 cm

Item number: D088950