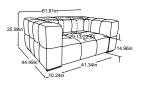

**REC** armrest left

Item number: D088121

**REC** armrest right

Item number: D088122

Element armrest left including MBA

Item number: D088123

Element armrest right including MBA

Item number: D088124