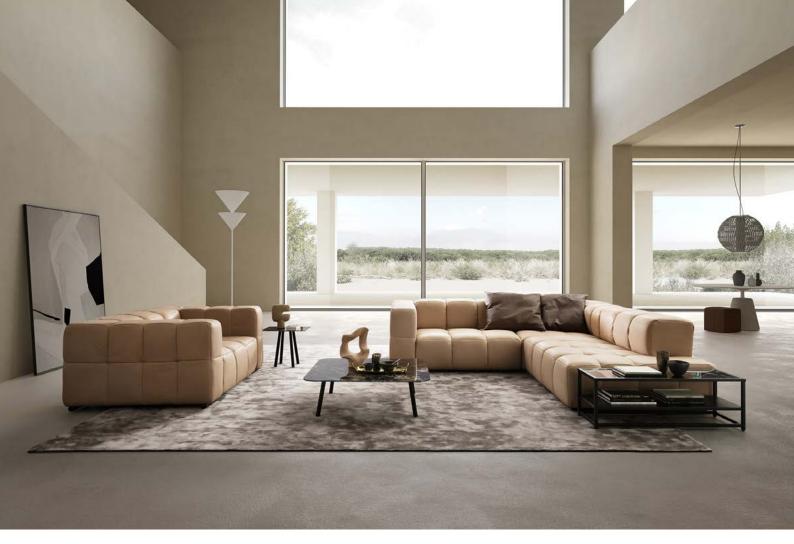

# Lucy

The Lucy's alluring character is inspired by both the Chesterfield and Capitonné styles and is influenced by the 60s and 70s. That era's signature reveals itself in the free, informal style of the sofa, which can be individually configured: conventionally, with a relaxing chaise longue, as a corner sofa or as a free-standing oasis of well-being. The emphasised seat depth once again underlines the tempting cosiness of the piece, which is perfected by the practical seat depth adjustment and optional cushions.

Model: Lucy Megasofa

Cover: Leather Soul M4800 Mud

### LUCY