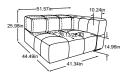

Corner

Item number: D088519

2HT left including MBA

Item number: D088520

2HT right including MBA

Item number: D088521

Megasofa

Item number: D088531