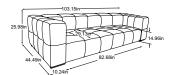

## Types & Combinations

Loveseat

**LUCY** 

Item number: D088100

Loveseat including MBA

Item number: D088101

Element w/o armrest including MBA

Item number: D088117

**REC** armrest left

Item number: D088121

**REC** armrest right

Item number: D088122

Element armrest left including MBA

Item number: D088123

Element armrest right including MBA

Item number: D088124