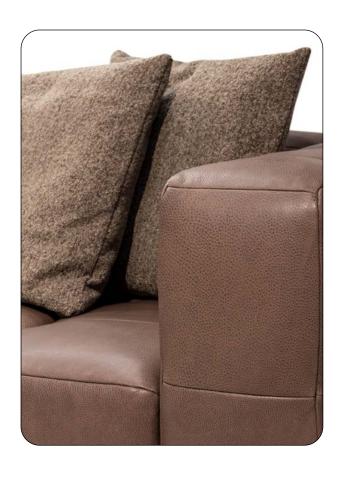

# Details

Model: Lucy Loveseat + element 105 armrest left + corner + 2HT right

Cover: Leather Soul M4802 Beige

Foot available in:

B: black mat

C: chrome

Please specify foot variant on order.

#### Cushion, 65x65 cm

Item number: D088950