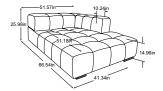

Corner

Item number: D088519

2HT left including MBA

Item number: D088520

2HT right including MBA

Item number: D088521

Megasofa

Item number: D088531