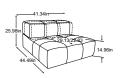

Corner

Item number: D088519

2HT left including MBA

Item number: D088520

2HT right including MBA

Item number: D088521

Megasofa

Item number: D088531