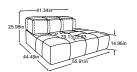

Corner

Item number: D088519

2HT left including MBA

Item number: D088520

2HT right including MBA

Item number: D088521

Megasofa

Item number: D088531

Megasofa including MBA

Item number: D088530

**Stool** 

Item number: D088800B

MegaStool

Item number: D088815B