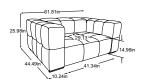

## Types & Combinations

Loveseat

**LUCY** 

Item number: D088100

Loveseat including MBA

Item number: D088101

Element w/o armrest including MBA

Item number: D088117