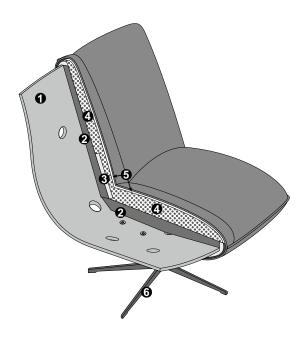

## PRODUCT AND ORDER INFORMATION

- 1 Frame: Plywood frame
- 2 Upholstery structure back/seat: highly elastic CFC-free cold foam (density 30 kg/m3)
- 3 Upholstery structure back: comfort foam standard (density 25 kg/m3)
- 4 Upholstery structure back/seat: a soft cushioned compartment layer with a filling of viscose foam flakes (70%) and silicone fibres (30%)
- 5 Upholstery structure back/seat: 200g wadding
- 6 Foot: metal foot