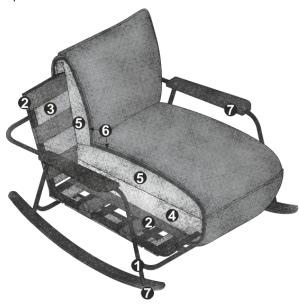

## PRODUCT AND ORDER INFORMATION

- 1 Frame: Metal construction
- 2 Seat suspension: flexible upholstery straps
- 3 Upholstery structure back: standard comfort foam (density 25 kg/m3)
- 4 Upholstery structure seat: highly elastic cold foam (density 35 kg/m3)
- 5 Upholstery structure back/seat: highly elastic cold foam (density 25 kg/m3)
- 6 Upholstery structure back/seat: upholstery wadding 200g x2
- 7 Foot: wooden application made of oak