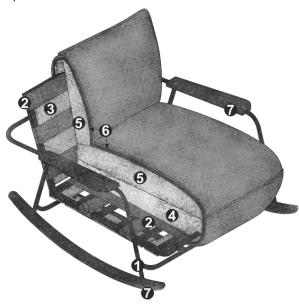

## PRODUCT AND ORDER INFORMATION

- 1 Frame: Metal construction
- 2 Supporting spring system seat: flexible upholstery straps
- 3 Upholstery structure back: comfort foam standard (density 25 kg/m3)
- 4 Upholstery structure seat: highly elastic cold foam (density 35 kg/m3)
- 5 Upholstery structure back/seat: highly elastic cold foam (density 25 kg/m3)
- 6 Upholstery structure back/seat: 200g wadding x2
- 7 Foot: wooden application made of oak