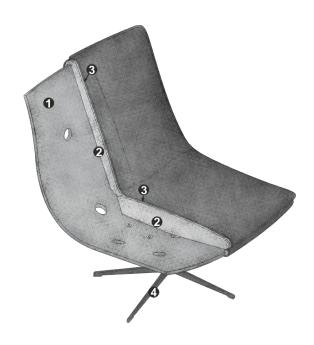

## PRODUCT AND ORDER INFORMATION

- 1 Frame: plywood construction
- 2 Upholstery structure back and seat: premium comfort foam (density 30 kg/m3)
- 3 Upholstery structure back and seat: upholstery wadding 200g
- Foot: metal design base 4