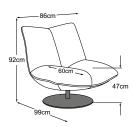

## **Types**

Softie armchair (with star foot)

Item number: D077100B

Softie armchair (with cross foot)

Item number: D077100S

Softie armchair (with plate foot)

Item number: D077100Q

Metal foot available in:

Star foot

Cross foot

Plate foot

B: black mat

S: black mat

Q: black mat

Please specify foot variant on order.