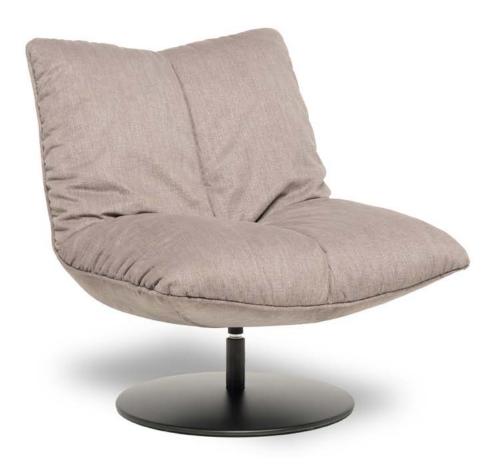

## Softie

As the model name suggests, the Softie armchair offers beguiling seating comfort. The recess in the centre invites you to linger and relax immediately. Who can say no to this tantalising invitation?

## **Types**

Softie armchair (with star foot)

Item number: D077100B

Softie armchair (with cross foot)

Item number: D077100S

Softie armchair (with plate foot)

Item number: D077100Q

Metal foot available in: