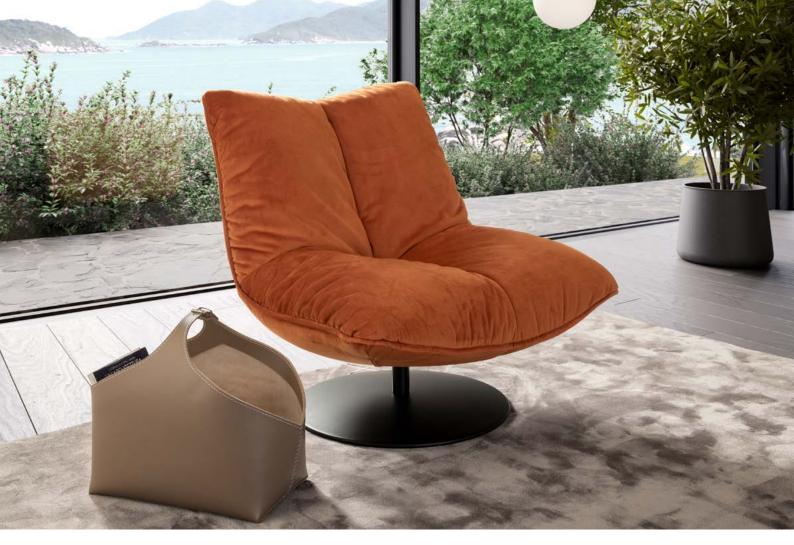

## Softie

As the model name suggests, the Softie armchair offers beguiling seating comfort. The recess in the centre invites you to linger and relax immediately. Who can say no to this tantalising invitation?

## Details

Model: Softie armchair Cover: Fabric Jolie G061 Rust

#### **SOFTIE**