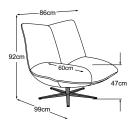

## **Types**

Softie armchair (with star foot)

Item number: D077100B

Softie armchair (with cross foot)

Item number: D077100S

Softie armchair (with plate foot)

Item number: D077100Q

Metal foot available in:

Star foot

Cross foot

Plate foot

B: black mat

S: black mat

Q: black mat

Please specify foot variant on order.