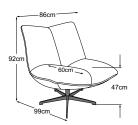

## **Types**

Softie armchair (with star foot)

Item number: D077100B

Softie armchair (with cross foot)

Item number: D077100S

Softie armchair (with plate foot)

Item number: D077100Q

Metal foot available in:

Star foot

Cross foot

Plate foot

B: black mat

S: black mat

Q: black mat

Please specify foot variant on order.