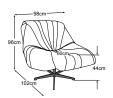

### **Types**

Singapore I armchair (with star foot)

Item number: D126100

Singapore II armchair (with star foot)

Item number: D128100

Singapore I armchair (with cross foot)

Item number: D126100

Singapore II armchair (with cross foot)

Item number: D128100

Singapore I armchair (with plate foot)

Item number: D126100

Singapore II armchair (with plate foot)

Item number: D128100

### Metal foot available in:

Star foot

B: black mat

S: black mat

Q: black mat

Please specify foot variant on order.