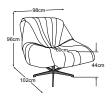

### **Types**

Singapore I armchair (with star foot)

Item number: D126100

Singapore II armchair (with star foot)

Item number: D128100

Singapore I armchair (with cross foot)

Item number: D126100

Singapore II armchair (with cross foot)

Item number: D128100

Singapore I armchair (with plate foot)

Item number: D126100

Singapore II armchair (with plate foot)

Item number: D128100

### Metal foot available in:

Star foot

B: black mat

S: black mat

Q: black mat

Please specify foot variant on order.