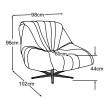

### **Types**

Singapore I armchair (with star foot)

Item number: D126100

Singapore II armchair (with star foot)

Item number: D128100

Singapore I armchair (with cross foot)

Item number: D126100

Singapore II armchair (with cross foot)

Item number: D128100

Singapore I armchair (with plate foot)

Item number: D126100

Singapore II armchair (with plate foot)

Item number: D128100

### Metal foot available in:

Star foot

B: black mat

S: black mat

Q: black mat

Please specify foot variant on order.