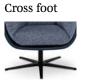

### **Types**

Singapore I armchair (with star foot)

Item number: D126100

Singapore II armchair (with star foot)

Item number: D128100

Singapore I armchair (with cross foot)

Item number: D126100

Singapore II armchair (with cross foot)