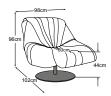

### **Types**

Singapore I armchair (with star foot)

Item number: D126100

Singapore II armchair (with star foot)

Item number: D128100

Singapore I armchair (with cross foot)

Item number: D126100

Singapore II armchair (with cross foot)

Item number: D128100

Singapore I armchair (with plate foot)

Item number: D126100

Singapore II armchair (with plate foot)

Item number: D128100

### Metal foot available in:

Star foot

B: black mat

S: black mat

Q: black mat

Please specify foot variant on order.