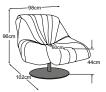

### **Types**

Singapore I armchair (with star foot)

Item number: D126100

Singapore II armchair (with star foot)

Item number: D128100

Singapore I armchair (with cross foot)

Item number: D126100

Singapore II armchair (with cross foot)

Item number: D128100

Singapore I armchair (with plate foot)

Item number: D126100

Singapore II armchair (with plate foot)

Item number: D128100

### Metal foot available in:

Star foot

B: black mat

S: black mat

Q: black mat

Please specify foot variant on order.