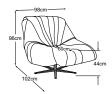

### **Types**

Singapore I armchair (with star foot)

Item number: D126100

Singapore II armchair (with star foot)

Item number: D128100

Singapore I armchair (with cross foot)

Item number: D126100

Singapore II armchair (with cross foot)

Item number: D128100

Singapore I armchair (with plate foot)

Item number: D126100

Singapore II armchair (with plate foot)

Item number: D128100

### Metal foot available in:

Star foot

B: black mat

S: black mat

Q: black mat

Please specify foot variant on order.