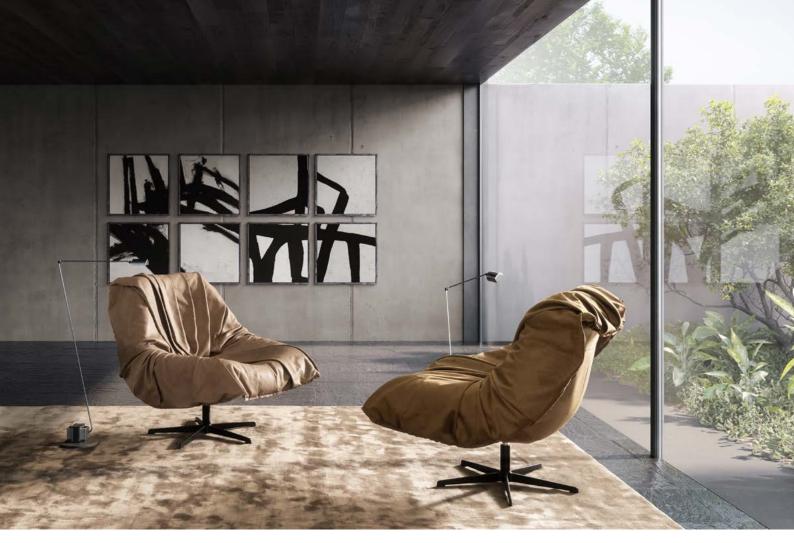

## Singapore

Its casual and relaxed design gives Singapore a sophisticated character. Completed by the distinctive stitching, Singapore effortlessly attracts everyone's attention within seconds. This trendy armchair also sets new standards in terms of comfort.

Model: Singapore armchair Cover: Fabric Bellezza Z030 Olive

## Details

Model: Singapore armchair

Cover: Leather Soul M4804 Mouse + fabric Bellezza Z030 Olive

### **SINGAPORE**