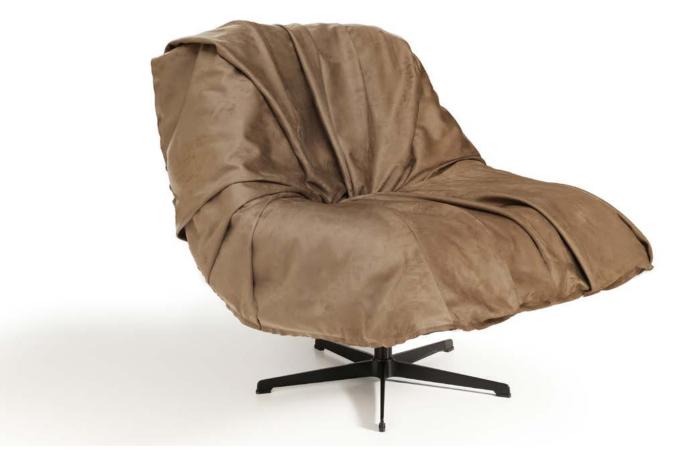

## Singapore

Its casual and relaxed design gives Singapore a sophisticated character. Completed by the distinctive stitching, Singapore effortlessly attracts everyone's attention within seconds. This trendy armchair also sets new standards in terms of comfort.

Model: Singapore armchair Cover: Fabric Bellezza Z030 Olive

## Details

Model: Singapore armchair

Cover: Leather Soul M4804 Mouse + fabric Bellezza Z030 Olive