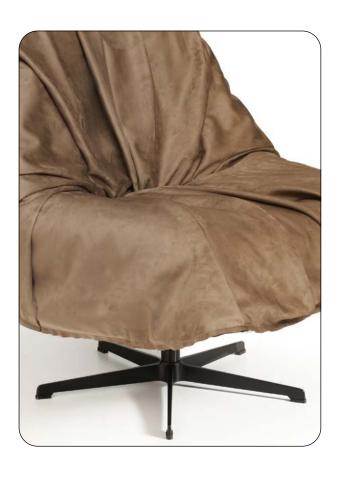

## Singapore

Its casual and relaxed design gives Singapore a sophisticated character. Completed by the distinctive stitching, Singapore effortlessly attracts everyone's attention within seconds. This trendy armchair also sets new standards in terms of comfort.

## Details

Model: Singapore armchair

Cover: Leather Soul M4804 Mouse + fabric Bellezza Z030 Olive