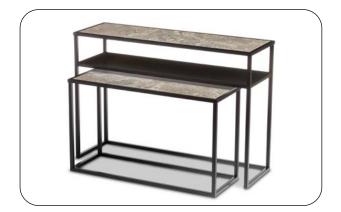

The high-quality consoles and shelves by designwerk stand out thanks to their timeless designs and offer design freedom. Sophisticated shelves made from high-quality glass or ceramic are stylishly combined with robust metal frames. Regardless of whether you wish to use them for decorative purposes or as a practical storage solution, these pieces of furniture are an amazing find for all furniture connoisseurs.

## BOOKSHELVES Combinations