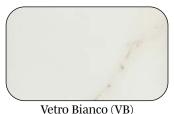

#### GLASS TOPS

The elegant marbled look is created using a complex digital printing technique behind glass. Thanks to this method, the appearance is more brilliant than real marble and also has an attractive depth and more shine. Available in three colours:

Vetro Nero (VN)

Vetro Marrone (VM)