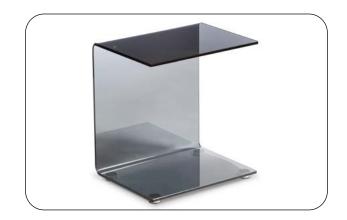

## TABLES Combinations

| Name       | Foot/frame | Height          | Possible top sizes (in cm)                            |
|------------|------------|-----------------|-------------------------------------------------------|
| Center Leg |            | 29 cm           | 90x90 060                                             |
|            |            | 40 cm           | 90x90 060 040                                         |
|            |            | 53 cm           | 40x40 46x32 060 040                                   |
| Four Leg   | PPT        | 29 cm           | 90x90 70x70                                           |
|            |            | 40 cm           | 46x32 Ø40                                             |
| One Blade  |            | 50 cm<br>(long) | <u>110x32</u>                                         |
| C-Table    |            | 48 cm           | The C-Table is only available in the size shown here. |
| Lowboard   |            | 35 cm           | 96x30                                                 |

#### TOPS MADE FROM SMOKED GLASS

In addition to the opaque materials, we offer another type of glass too with our smoked glass option. Smoked glass means tinted glass. Smoked glass furniture has an extravagant, exclusive vibe. Available in two colours: