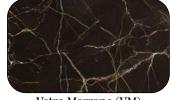

#### GLASS TOPS

The elegant marbled look is created using a complex digital printing technique behind glass. Thanks to this method, the appearance is more brilliant than real marble and also has an attractive depth and more shine. Available in three colours:

Vetro Nero (VN)

Vetro Marrone (VM)