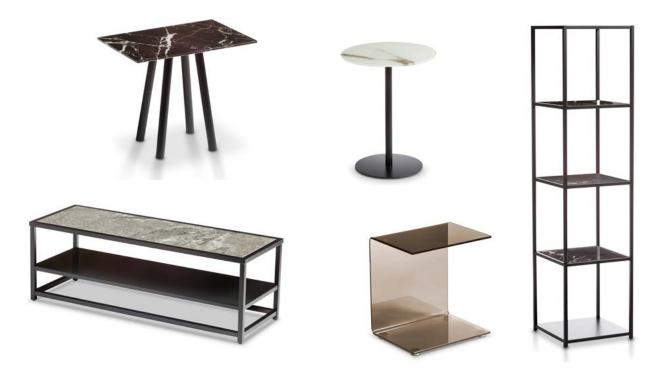

## designwerk Tables & bookshelves

The exclusive couch tables by designwerk blend seamlessly into the existing soft furnishing collection. They give any living room an Italian vibe and add that touch of luxury to your living room. Sophisticated tables made from high-quality glass, smoked glass or ceramic are stylishly combined with beautifullyshaped metal foot frames. Absolutely all of the combinations are breathtakingly beautiful.

The high-quality consoles and shelves by designwerk stand out thanks to their timeless designs and offer design freedom. Sophisticated shelves made from high-quality glass or ceramic are stylishly combined with robust metal frames. Regardless of whether you wish to use them for decorative purposes or as a practical storage solution, these pieces of furniture are an amazing find for all furniture connoisseurs.

Modell: Four Leg, Center Leg, Tower, Lowboard, C-Table Farbe: Vetro ,Marrone, Vetro Bianco, Vetro Nero, Struttura Chiaro, Fumo Bronzo

## TABLES Combinations

| Name       | Foot/frame | Height          | Possible top sizes (in cm)                            |
|------------|------------|-----------------|-------------------------------------------------------|
| Center Leg |            | 29 cm           | 90x90 060                                             |
|            |            | 40 cm           | 90x90 060 040                                         |
|            |            | 53 cm           | 40x40 46x32 060 040                                   |
| Four Leg   | PPT        | 29 cm           | 90x90 70x70                                           |
|            |            | 40 cm           | 46x32 Ø40                                             |
| One Blade  |            | 50 cm<br>(long) | <u>110x32</u>                                         |
| C-Table    |            | 48 cm           | The C-Table is only available in the size shown here. |
| Lowboard   |            | 35 cm           | 96x30                                                 |

## BOOKSHELVES Combinations