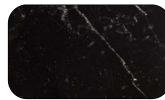

#### GLASS TOPS

The elegant marbled look is created using a complex digital printing technique behind glass. Thanks to this method, the appearance is more brilliant than real marble and also has an attractive depth and more shine. Available in three colours:

Vetro Nero (VN)

Vetro Marrone (VM)