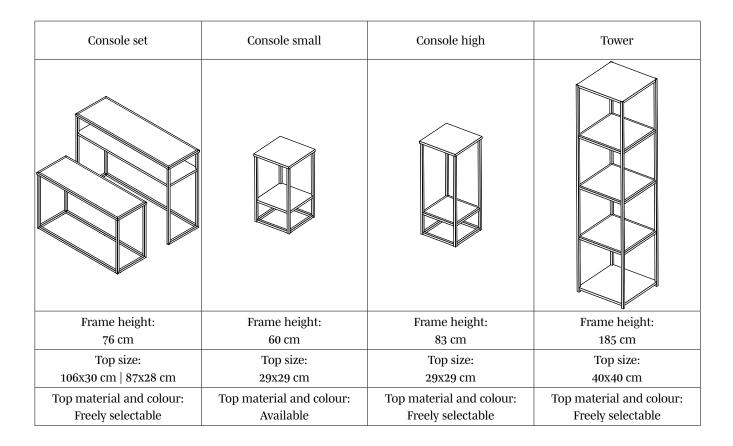

## BOOKSHELVES Combinations

## TABLES Combinations

| Name       | Foot/frame | Height          | Possible top sizes (in cm)                            |
|------------|------------|-----------------|-------------------------------------------------------|
| Center Leg |            | 29 cm           | 90x90 060                                             |
|            |            | 40 cm           | 90x90 060 040                                         |
|            |            | 53 cm           | 40x40 46x32 060 040                                   |
| Four Leg   | PPT        | 29 cm           | 90x90 70x70                                           |
|            |            | 40 cm           | 46x32 Ø40                                             |
| One Blade  |            | 50 cm<br>(long) | <u>110x32</u>                                         |
| C-Table    |            | 48 cm           | The C-Table is only available in the size shown here. |
| Lowboard   |            | 35 cm           | 96x30                                                 |