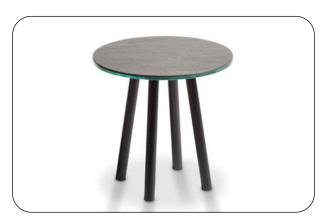

## TABLES Combinations

| Name       | Foot/frame | Height          | Possible top sizes (in cm)                            |
|------------|------------|-----------------|-------------------------------------------------------|
| Center Leg |            | 29 cm           | 90x90 060                                             |
|            |            | 40 cm           | 90x90 060 040                                         |
|            |            | 53 cm           | 40x40 46x32 060 040                                   |
| Four Leg   | PPT        | 29 cm           | 90x90 70x70                                           |
|            |            | 40 cm           | 46x32 Ø40                                             |
| One Blade  |            | 50 cm<br>(long) | <u>110x32</u>                                         |
| C-Table    |            | 48 cm           | The C-Table is only available in the size shown here. |
| Lowboard   |            | 35 cm           | 96x30                                                 |