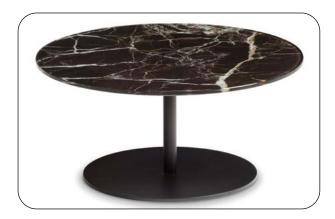

## TABLES Combinations

| Name       | Foot/frame | Height          | Possible top sizes (in cm)                            |
|------------|------------|-----------------|-------------------------------------------------------|
| Center Leg |            | 29 cm           | 90x90 060                                             |
|            |            | 40 cm           | 90x90 060 040                                         |
|            |            | 53 cm           | 40x40 46x32 060 040                                   |
| Four Leg   | PPT        | 29 cm           | 90x90 70x70                                           |
|            |            | 40 cm           | 46x32 Ø40                                             |
| One Blade  |            | 50 cm<br>(long) | <u>110x32</u>                                         |
| C-Table    |            | 48 cm           | The C-Table is only available in the size shown here. |
| Lowboard   |            | 35 cm           | 96x30                                                 |

#### GLASS TOPS

The elegant marbled look is created using a complex digital printing technique behind glass. Thanks to this method, the appearance is more brilliant than real marble and also has an attractive depth and more shine. Available in three colours: