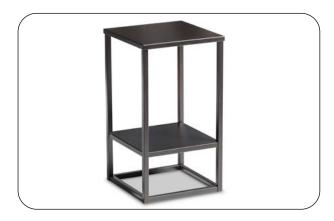

## BOOKSHELVES Combinations

### METAL FRAMES

Our frame models are handmade in Italy and are entirely made from robust metal. The black powder coating gives the frames a particularly sophisticated look.