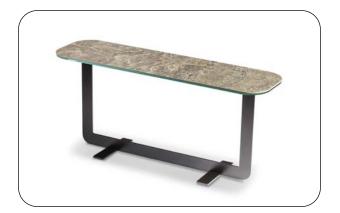

## TABLES Combinations

| Name       | Foot/frame | Height          | Possible top sizes (in cm)                            |
|------------|------------|-----------------|-------------------------------------------------------|
| Center Leg |            | 29 cm           | 90x90 060                                             |
|            |            | 40 cm           | 90x90 060 040                                         |
|            |            | 53 cm           | 40x40 46x32 060 040                                   |
| Four Leg   | PPT        | 29 cm           | 90x90 70x70                                           |
|            |            | 40 cm           | 46x32 Ø40                                             |
| One Blade  |            | 50 cm<br>(long) | <u>110x32</u>                                         |
| C-Table    |            | 48 cm           | The C-Table is only available in the size shown here. |
| Lowboard   |            | 35 cm           | 96x30                                                 |