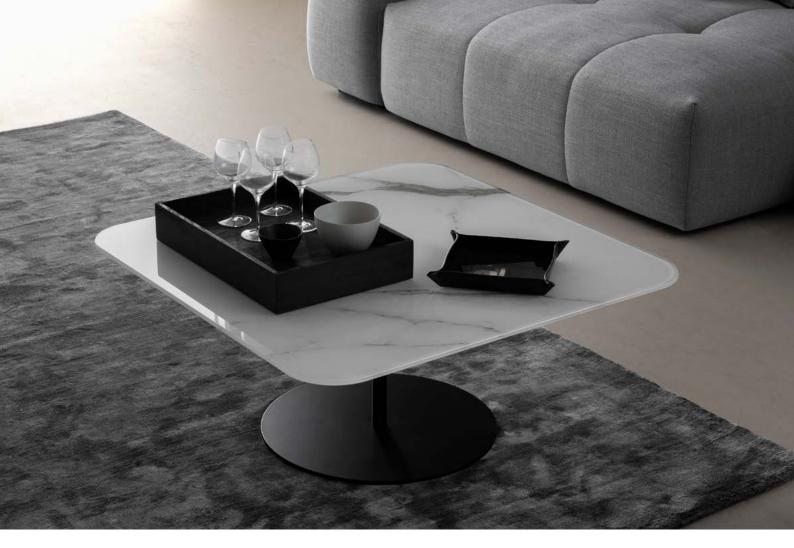

## designwerk Tables & bookshelves

The exclusive couch tables by designwerk blend seamlessly into the existing soft furnishing collection. They give any living room an Italian vibe and add that touch of luxury to your living room. Sophisticated tables made from high-quality glass, smoked glass or ceramic are stylishly combined with beautifullyshaped metal foot frames. Absolutely all of the combinations are breathtakingly beautiful.