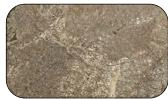

#### CERAMIC TOPS

A natural look can be created using ceramic. In addition to an impressive look, our ceramic tops stand out thanks to the gorgeous feel of their surface, which is reminiscent of the structure of natural stone. The material is also extremely easy to maintain. Available in three colours:

Struttura Grigio Chiaro (SC)

Struttura Verde (SV)

Struttura Grigio Antracite (SA)