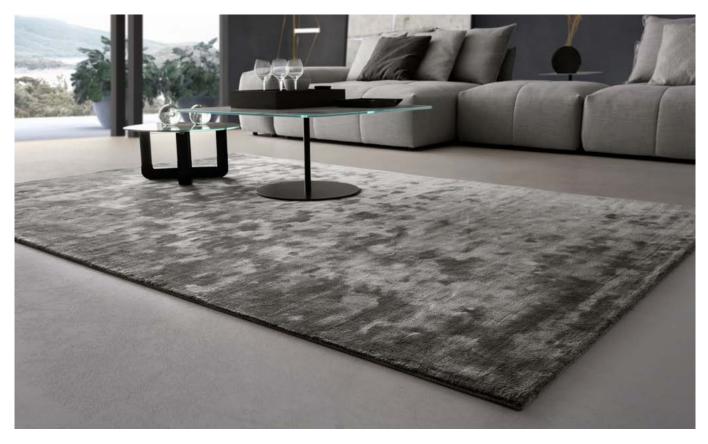

### designwerk

## Rugs

Rugs are real works of art! They not only provide a decorative feature for your living space but they are also wonderfully varied in terms of their design: sleek, plain, shimmery, round, rectangular, square, large, small... the list is endless. This unique designwerk furnishing style is characterised by its pared-down design, natural colours and passion for nature.



Model: Rug "Sense", 200x300 cm Colour: Graphit

### RUGS Details







Model: Rug "Sense", 400x400 cm and 100x400 cm Colour: Graphit (left) and Silver (right)

# varied.

### RUGS Shapes



400x300 cm Item number: D100305 (Macadamia) D100603 (Driftwood) D100703 (Silver) D100204 (Graphit) D100507 (Deep depth) D100408 (Bronze)



400x200 cm Item number: D100300 (Macadamia) D100602 (Driftwood) D100702 (Silver) D100203 (Graphit) D100506 (Deep depth) D100407 (Bronze)



300x200 cm

Item number: D100304 (Macadamia) D100608 (Driftwood) D100708 (Silver) D100202 (Graphit) D100502 (Deep depth) D100406 (Bronze)

#### 400x100 cm

Item number: D100306 (Macadamia) D100600 (Driftwood) D100700 (Silver) D100207 (Graphit) D100500 (Deep depth) D100401 (Bronze)



Item number: D100301 (Macadamia) D100604 (