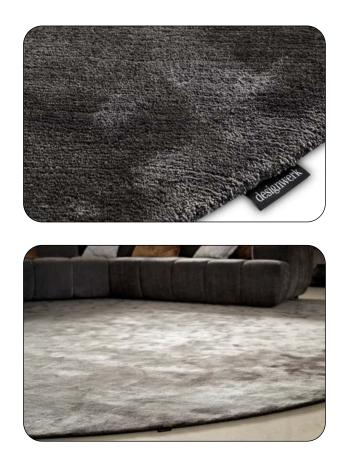

### RUGS Details

Model: Rug "Sense", 400x400 cm and 100x400 cm Colour: Graphit (left) and Silver (right)